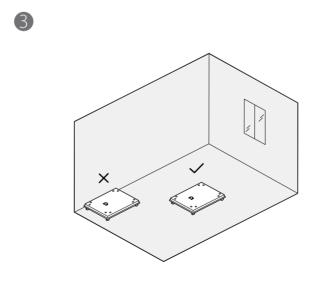

eel | 34   |         |
| D-05  | Bolt            | 6    |         |
| D-06  | Bolt            | 6    |         |
| D-07  | Lamp            | 1    |         |
| D-08  | Lamp cover      | 1    |         |
| D-09  | Power cable     | 1    |         |
| D-10  | Door handles    | 2    |         |
| D-11  | Latch           | 2    |         |
| D-12  | Screw           | 6    |         |

| > Too |                           |      |         |
|-------|---------------------------|------|---------|
| Code  | Description               | Qty. | Preview |
| E-01  | Perforation socket wrench | 1    |         |
| E-02  | Cross screwdrover         | 1    |         |
| E-03  | M6 hex socket wrench      | 1    |         |
| E-04  | M4 hex socket wrench      | 1    |         |

### INSTALLATION STEPS



































































32



# CAUTION

# **User Restrictions**

- burnt wire;
- Do not use the product if the ventilation channels are blocked, keep the ventilation channels free of lint, hair,
  Do not scratch the interior or glass with any sharp tools;
  Do not smoke or generate fire in the pod; and others alike;
- Protect all electric hardware from damage that may cause an electrical leakage;
- Do not use any electronics exceeding 1000W in case of Do not self-tune the original wiring in the case of an electrical leakage;
  - If there is no need to move, please adjust the caster to the non-

  - Disconnect the power cord from the power outlet before starting any cleaning, maintenance, or disassembly procedures;
- Do not use the product if the ventila