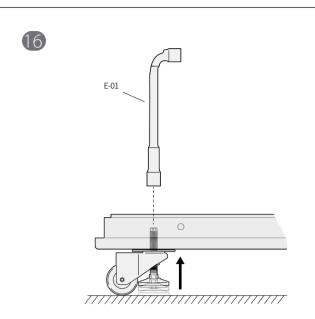

-05  | Bolt            | 6    |         |
| D-06  | Bolt            | 6    |         |
| D-07  | Lamp            | 1    |         |
| D-08  | Lamp cover      | 1    |         |
| D-09  | Power cable     | 1    |         |
| D-10  | Door handles    | 2    |         |
| D-11  | Latch           | 2    |         |
| D-12  | Screw           | 6    |         |

| > Too |                           |      |         |
|-------|---------------------------|------|---------|
| Code  | Description               | Qty. | Preview |
| E-01  | Perforation socket wrench | 1    |         |
| E-02  | Cross screwdrover         | 1    |         |
| E-03  | M6 hex socket wrench      | 1    |         |
| E-04  | M4 hex socket wrench      | 1    |         |

### INSTALLATION STEPS



































































32



# CAUTION

# **User Restrictions**

- burnt wire;
- Do not use the product if the ventilation channels are blocked, keep the ventilation channels free of lint, hair,
  Do not scratch the interior or glass with any sharp tools;
  Do not smoke or generate fire in the pod; and others alike;
- Protect all electric hardware from damage that may cause an electrical leakage;
- Do not use any electronics exceeding 1000W in case of Do not self-tune the original wiring in the case of an electrical leakage;
  - If there is no need to move, please adjust the caster to the non-

  - Disconnect the power cord from the power outlet before starting any cleaning, maintenance, or disassembly procedures;
- Do not use the product if the ventilation is not functioning;
-