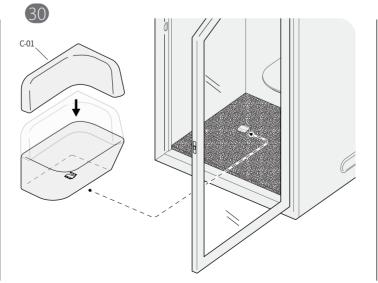

| ☐ Furniture |             |      |         |
|-------------|-------------|------|---------|
| Code        | Description | Qty. | Preview |
| C-01        | Sofa        | 1    |         |
| C-02        | Table       | 1    |         |
| C-03        | brace       | 2    |         |