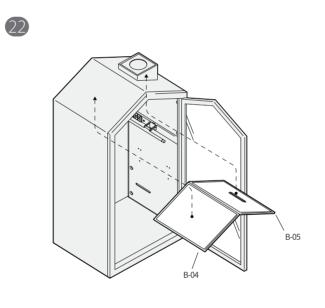

| Code | Description           | Qty. | Preview |
|------|-----------------------|------|---------|
| B-01 | Left interoir         | 1    |         |
| B-02 | Right interoir (top)  | 1    |         |
| B-03 | Right interoir (down) | 1    | _       |
| B-04 | Top interoir (left)   | 1    |         |
| B-05 | Top interoir(right)   | 1    | _       |
| B-06 | Carpet                | 1    | -       |
| B-07 | Right Wall(Mid)       | 1    |         |