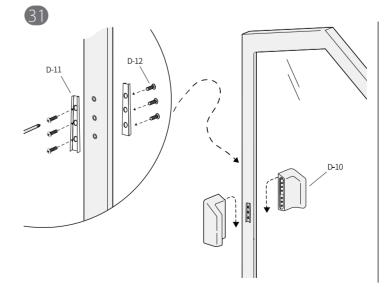

| ि Acc | essory          |      |         |
|-------|-----------------|------|---------|
| Code  | Description     | Qty. | Preview |
| D-02  | Bolt            | 34   |         |
| D-03  | Eccentric wheel | 34   |         |
| D-05  | Bolt            | 6    |         |
| D-06  | Bolt            | 6    |         |
| D-07  | Lamp            | 1    |         |
| D-08  | Lamp cover      | 1    |         |
| D-09  | Power cable     | 1    |         |
| D-10  | Door handles    | 2    |         |
| D-11  | Latch           | 2    |         |
| D-12  | Screw           | 6    |         |