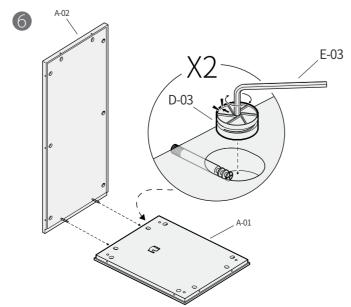

34   |         |
| D-05  | Bolt            | 6    |         |
| D-06  | Bolt            | 6    |         |
| D-07  | Lamp            | 1    |         |
| D-08  | Lamp cover      | 1    |         |
| D-09  | Power cable     | 1    |         |
| D-10  | Door handles    | 2    |         |
| D-11  | Latch           | 2    |         |
| D-12  | Screw           | 6    |         |

| > Too |                           |      |         |
|-------|---------------------------|------|---------|
| Code  | Description               | Qty. | Preview |
| E-01  | Perforation socket wrench | 1    |         |
| E-02  | Cross screwdrover         | 1    |         |
| E-03  | M6 hex socket wrench      | 1    |         |
| E-04  | M4 hex socket wrench      | 1    |         |

### INSTALLATION STEPS



































































32



# CAUTION

# **User Restrictions**

- burnt wire;
- Do not use the product if the ventilation channels are blocked, keep the ventilation channels free of lint, hair,
  Do not scratch the interior or glass with any sharp tools;
  Do not smoke or generate fire in the pod; and others alike;
- Protect all electric hardware from damage that may cause an electrical leakage;
- Do not use any electronics exceeding 1000W in case of Do not self-tune the original wiring in the case of an electrical leakage;
  - If there is no need to move, please adjust the caster to the non-

  - Disconnect the power cord from the power outlet before starting any cleaning, maintenance, or disassembly procedures;
- Do not use the product if the ventilation i