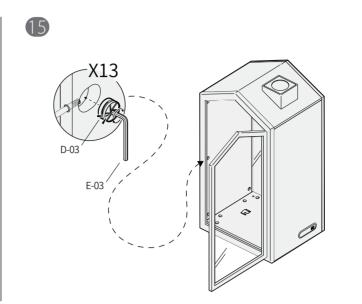

D-05  | Bolt            | 6    |         |
| D-06  | Bolt            | 6    |         |
| D-07  | Lamp            | 1    |         |
| D-08  | Lamp cover      | 1    |         |
| D-09  | Power cable     | 1    |         |
| D-10  | Door handles    | 2    |         |
| D-11  | Latch           | 2    |         |
| D-12  | Screw           | 6    |         |

| > Too |                           |      |         |
|-------|---------------------------|------|---------|
| Code  | Description               | Qty. | Preview |
| E-01  | Perforation socket wrench | 1    |         |
| E-02  | Cross screwdrover         | 1    |         |
| E-03  | M6 hex socket wrench      | 1    |         |
| E-04  | M4 hex socket wrench      | 1    |         |

### INSTALLATION STEPS



































































32



# CAUTION

# **User Restrictions**

- burnt wire;
- Do not use the product if the ventilation channels are blocked, keep the ventilation channels free of lint, hair,
  Do not scratch the interior or glass with any sharp tools;
  Do not smoke or generate fire in the pod; and others alike;
- Protect all electric hardware from damage that may cause an electrical leakage;
- Do not use any electronics exceeding 1000W in case of Do not self-tune the original wiring in the case of an electrical leakage;
  - If there is no need to move, please adjust the caster to the non-

  - Disconnect the power cord from the power outlet before starting any cleaning, maintenance, or disassembly procedures;
- Do not use the product if the ventilation is not functioning;