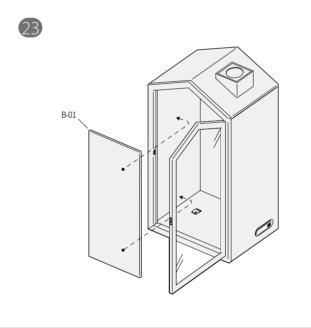

| Code | Description           | Qty. | Preview |
|------|-----------------------|------|---------|
| B-01 | Left interoir         | 1    |         |
| B-02 | Right interoir (top)  | 1    |         |
| B-03 | Right interoir (down) | 1    | _       |
| B-04 | Top interoir (left)   | 1    |         |
| B-05 | Top interoir(right)   | 1    | _       |
| B-06 | Carpet                | 1    | -       |
| B-07 | Right Wall(Mid)       | 1    |         |