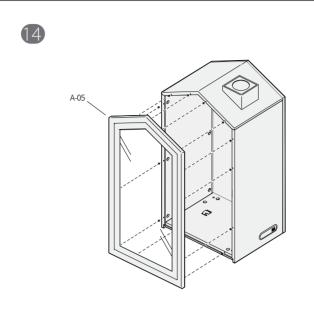

| D-05  | Bolt            | 6    |         |
| D-06  | Bolt            | 6    |         |
| D-07  | Lamp            | 1    |         |
| D-08  | Lamp cover      | 1    |         |
| D-09  | Power cable     | 1    |         |
| D-10  | Door handles    | 2    |         |
| D-11  | Latch           | 2    |         |
| D-12  | Screw           | 6    |         |

| > Too |                           |      |         |
|-------|---------------------------|------|---------|
| Code  | Description               | Qty. | Preview |
| E-01  | Perforation socket wrench | 1    |         |
| E-02  | Cross screwdrover         | 1    |         |
| E-03  | M6 hex socket wrench      | 1    |         |
| E-04  | M4 hex socket wrench      | 1    |         |

### INSTALLATION STEPS



































































32



# CAUTION

# **User Restrictions**

- burnt wire;
- Do not use the product if the ventilation channels are blocked, keep the ventilation channels free of lint, hair,
  Do not scratch the interior or glass with any sharp tools;
  Do not smoke or generate fire in the pod; and others alike;
- Protect all electric hardware from damage that may cause an electrical leakage;
- Do not use any electronics exceeding 1000W in case of Do not self-tune the original wiring in the case of an electrical leakage;
  - If there is no need to move, please adjust the caster to the non-

  - Disconnect the power cord from the power outlet before starting any cleaning, maintenance, or disassembly procedures;
- Do not use the product if the ventilation is not functionin