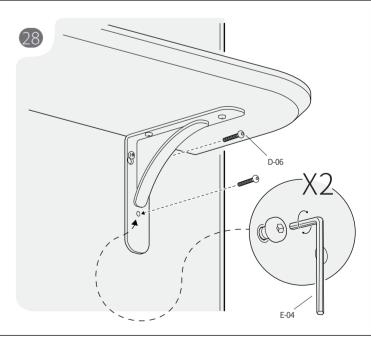

6    |         |
| D-06  | Bolt            | 6    |         |
| D-07  | Lamp            | 1    |         |
| D-08  | Lamp cover      | 1    |         |
| D-09  | Power cable     | 1    |         |
| D-10  | Door handles    | 2    |         |
| D-11  | Latch           | 2    |         |
| D-12  | Screw           | 6    |         |

| > Too |                           |      |         |
|-------|---------------------------|------|---------|
| Code  | Description               | Qty. | Preview |
| E-01  | Perforation socket wrench | 1    |         |
| E-02  | Cross screwdrover         | 1    |         |
| E-03  | M6 hex socket wrench      | 1    |         |
| E-04  | M4 hex socket wrench      | 1    |         |

### INSTALLATION STEPS



































































32



# CAUTION

# **User Restrictions**

- burnt wire;
- Do not use the product if the ventilation channels are blocked, keep the ventilation channels free of lint, hair,
  Do not scratch the interior or glass with any sharp tools;
  Do not smoke or generate fire in the pod; and others alike;
- Protect all electric hardware from damage that may cause an electrical leakage;
- Do not use any electronics exceeding 1000W in case of Do not self-tune the original wiring in the case of an electrical leakage;
  - If there is no need to move, please adjust the caster to the non-

  - Disconnect the power cord from the power outlet before starting any cleaning, maintenance, or disassembly procedures;
- Do not use the product if the ventilation is not functioning;
- Do not climb on top of