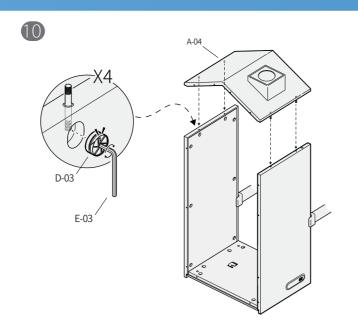

|
| D-05  | Bolt            | 6    |         |
| D-06  | Bolt            | 6    |         |
| D-07  | Lamp            | 1    |         |
| D-08  | Lamp cover      | 1    |         |
| D-09  | Power cable     | 1    |         |
| D-10  | Door handles    | 2    |         |
| D-11  | Latch           | 2    |         |
| D-12  | Screw           | 6    |         |

| > Too |                           |      |         |
|-------|---------------------------|------|---------|
| Code  | Description               | Qty. | Preview |
| E-01  | Perforation socket wrench | 1    |         |
| E-02  | Cross screwdrover         | 1    |         |
| E-03  | M6 hex socket wrench      | 1    |         |
| E-04  | M4 hex socket wrench      | 1    |         |

### INSTALLATION STEPS



































































32



# CAUTION

# **User Restrictions**

- burnt wire;
- Do not use the product if the ventilation channels are blocked, keep the ventilation channels free of lint, hair,
  Do not scratch the interior or glass with any sharp tools;
  Do not smoke or generate fire in the pod; and others alike;
- Protect all electric hardware from damage that may cause an electrical leakage;
- Do not use any electronics exceeding 1000W in case of Do not self-tune the original wiring in the case of an electrical leakage;
  - If there is no need to move, please adjust the caster to the non-

  - Disconnect the power cord from the power outlet before starting any cleaning, maintenance, or disassembly procedures;
- Do not use the product if the ventilation is not fu