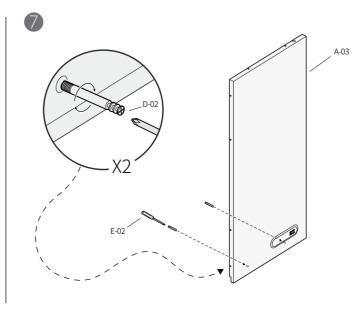

|         |
| D-05  | Bolt            | 6    |         |
| D-06  | Bolt            | 6    |         |
| D-07  | Lamp            | 1    |         |
| D-08  | Lamp cover      | 1    |         |
| D-09  | Power cable     | 1    |         |
| D-10  | Door handles    | 2    |         |
| D-11  | Latch           | 2    |         |
| D-12  | Screw           | 6    |         |

| > Too |                           |      |         |
|-------|---------------------------|------|---------|
| Code  | Description               | Qty. | Preview |
| E-01  | Perforation socket wrench | 1    |         |
| E-02  | Cross screwdrover         | 1    |         |
| E-03  | M6 hex socket wrench      | 1    |         |
| E-04  | M4 hex socket wrench      | 1    |         |

### INSTALLATION STEPS



































































32



# CAUTION

# **User Restrictions**

- burnt wire;
- Do not use the product if the ventilation channels are blocked, keep the ventilation channels free of lint, hair,
  Do not scratch the interior or glass with any sharp tools;
  Do not smoke or generate fire in the pod; and others alike;
- Protect all electric hardware from damage that may cause an electrical leakage;
- Do not use any electronics exceeding 1000W in case of Do not self-tune the original wiring in the case of an electrical leakage;
  - If there is no need to move, please adjust the caster to the non-

  - Disconnect the power cord from the power outlet before starting any cleaning, maintenance, or disassembly procedures;
- Do not use the product if the ventilation is