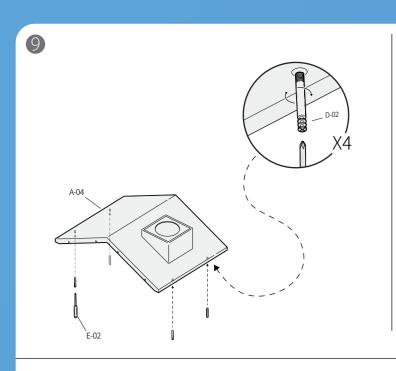

|
| D-05  | Bolt            | 6    |         |
| D-06  | Bolt            | 6    |         |
| D-07  | Lamp            | 1    |         |
| D-08  | Lamp cover      | 1    |         |
| D-09  | Power cable     | 1    |         |
| D-10  | Door handles    | 2    |         |
| D-11  | Latch           | 2    |         |
| D-12  | Screw           | 6    |         |

| > Too |                           |      |         |
|-------|---------------------------|------|---------|
| Code  | Description               | Qty. | Preview |
| E-01  | Perforation socket wrench | 1    |         |
| E-02  | Cross screwdrover         | 1    |         |
| E-03  | M6 hex socket wrench      | 1    |         |
| E-04  | M4 hex socket wrench      | 1    |         |

### INSTALLATION STEPS



































































32



# CAUTION

# **User Restrictions**

- burnt wire;
- Do not use the product if the ventilation channels are blocked, keep the ventilation channels free of lint, hair,
  Do not scratch the interior or glass with any sharp tools;
  Do not smoke or generate fire in the pod; and others alike;
- Protect all electric hardware from damage that may cause an electrical leakage;
- Do not use any electronics exceeding 1000W in case of Do not self-tune the original wiring in the case of an electrical leakage;
  - If there is no need to move, please adjust the caster to the non-

  - Disconnect the power cord from the power outlet before starting any cleaning, maintenance, or disassembly procedures;
- Do not use the product if the ventilation is not