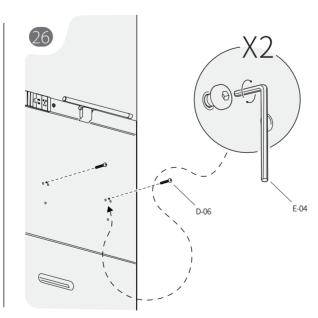

| 6    |         |
| D-06  | Bolt            | 6    |         |
| D-07  | Lamp            | 1    |         |
| D-08  | Lamp cover      | 1    |         |
| D-09  | Power cable     | 1    |         |
| D-10  | Door handles    | 2    |         |
| D-11  | Latch           | 2    |         |
| D-12  | Screw           | 6    |         |

| > Too |                           |      |         |
|-------|---------------------------|------|---------|
| Code  | Description               | Qty. | Preview |
| E-01  | Perforation socket wrench | 1    |         |
| E-02  | Cross screwdrover         | 1    |         |
| E-03  | M6 hex socket wrench      | 1    |         |
| E-04  | M4 hex socket wrench      | 1    |         |

### INSTALLATION STEPS



































































32



# CAUTION

# **User Restrictions**

- burnt wire;
- Do not use the product if the ventilation channels are blocked, keep the ventilation channels free of lint, hair,
  Do not scratch the interior or glass with any sharp tools;
  Do not smoke or generate fire in the pod; and others alike;
- Protect all electric hardware from damage that may cause an electrical leakage;
- Do not use any electronics exceeding 1000W in case of Do not self-tune the original wiring in the case of an electrical leakage;
  - If there is no need to move, please adjust the caster to the non-

  - Disconnect the power cord from the power outlet before starting any cleaning, maintenance, or disassembly procedures;
- Do not use the product if the ventilation is not functioning;
- Do not climb on top