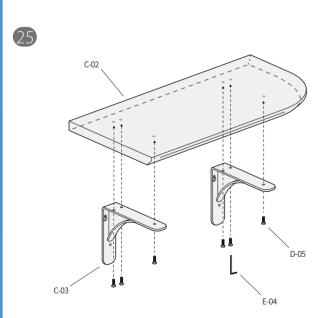

| ☐ Furniture |             |      |         |
|-------------|-------------|------|---------|
| Code        | Description | Qty. | Preview |
| C-01        | Sofa        | 1    |         |
| C-02        | Table       | 1    |         |
| C-03        | brace       | 2    |         |

| ि Acc | essory          |      |         |
|-------|-----------------|------|---------|
| Code  | Description     | Qty. | Preview |
| D-02  | Bolt            | 34   |         |
| D-03  | Eccentric wheel | 34   |         |
| D-05  | Bolt            | 6    |         |
| D-06  | Bolt            | 6    |         |
| D-07  | Lamp            | 1    |         |
| D-08  | Lamp cover      | 1    |         |
| D-09  | Power cable     | 1    |         |
| D-10  | Door handles    | 2    |         |
| D-11  | Latch           | 2    |         |
| D-12  | Screw           | 6    |         |

| > Too |                           |      |         |
|-------|---------------------------|------|---------|
| Code  | Description               | Qty. | Preview |
| E-01  | Perforation socket wrench | 1    |         |
| E-02  | Cross screwdrover         | 1    |         |
| E-03  | M6 hex socket wrench      | 1    |         |
| E-04  | M4 hex socket wrench      | 1    |         |