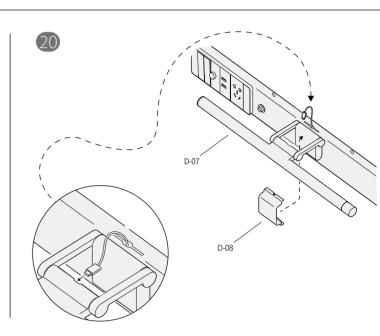

| ि Acc | essory          |      |         |
|-------|-----------------|------|---------|
| Code  | Description     | Qty. | Preview |
| D-02  | Bolt            | 34   |         |
| D-03  | Eccentric wheel | 34   |         |
| D-05  | Bolt            | 6    |         |
| D-06  | Bolt            | 6    |         |
| D-07  | Lamp            | 1    |         |
| D-08  | Lamp cover      | 1    |         |
| D-09  | Power cable     | 1    |         |
| D-10  | Door handles    | 2    |         |
| D-11  | Latch           | 2    |         |
| D-12  | Screw           | 6    |         |