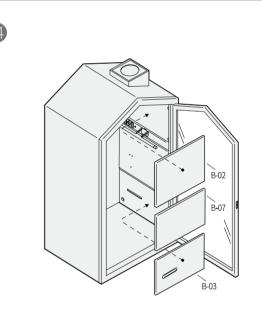

| Code | Description           | Qty. | Preview |
|------|-----------------------|------|---------|
| B-01 | Left interoir         | 1    |         |
| B-02 | Right interoir (top)  | 1    |         |
| B-03 | Right interoir (down) | 1    | _       |
| B-04 | Top interoir (left)   | 1    |         |
| B-05 | Top interoir(right)   | 1    | _       |
| B-06 | Carpet                | 1    | -       |
| B-07 | Right Wall(Mid)       | 1    |         |