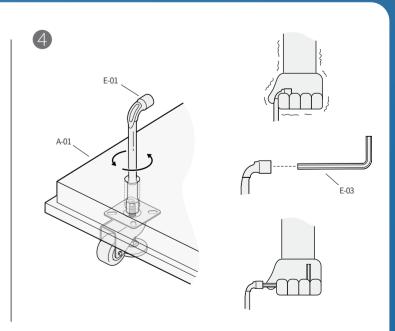

l | 34   |         |
| D-05  | Bolt            | 6    |         |
| D-06  | Bolt            | 6    |         |
| D-07  | Lamp            | 1    |         |
| D-08  | Lamp cover      | 1    |         |
| D-09  | Power cable     | 1    |         |
| D-10  | Door handles    | 2    |         |
| D-11  | Latch           | 2    |         |
| D-12  | Screw           | 6    |         |

| > Too |                           |      |         |
|-------|---------------------------|------|---------|
| Code  | Description               | Qty. | Preview |
| E-01  | Perforation socket wrench | 1    |         |
| E-02  | Cross screwdrover         | 1    |         |
| E-03  | M6 hex socket wrench      | 1    |         |
| E-04  | M4 hex socket wrench      | 1    |         |

### INSTALLATION STEPS



































































32



# CAUTION

# **User Restrictions**

- burnt wire;
- Do not use the product if the ventilation channels are blocked, keep the ventilation channels free of lint, hair,
  Do not scratch the interior or glass with any sharp tools;
  Do not smoke or generate fire in the pod; and others alike;
- Protect all electric hardware from damage that may cause an electrical leakage;
- Do not use any electronics exceeding 1000W in case of Do not self-tune the original wiring in the case of an electrical leakage;
  - If there is no need to move, please adjust the caster to the non-

  - Disconnect the power cord from the power outlet before starting any cleaning, maintenance, or disassembly procedures;
- Do not use the product if the ventilati