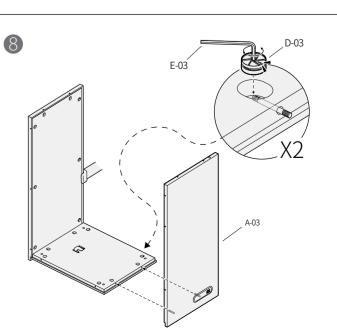

|         |
| D-05  | Bolt            | 6    |         |
| D-06  | Bolt            | 6    |         |
| D-07  | Lamp            | 1    |         |
| D-08  | Lamp cover      | 1    |         |
| D-09  | Power cable     | 1    |         |
| D-10  | Door handles    | 2    |         |
| D-11  | Latch           | 2    |         |
| D-12  | Screw           | 6    |         |

| > Too |                           |      |         |
|-------|---------------------------|------|---------|
| Code  | Description               | Qty. | Preview |
| E-01  | Perforation socket wrench | 1    |         |
| E-02  | Cross screwdrover         | 1    |         |
| E-03  | M6 hex socket wrench      | 1    |         |
| E-04  | M4 hex socket wrench      | 1    |         |

### INSTALLATION STEPS



































































32



# CAUTION

# **User Restrictions**

- burnt wire;
- Do not use the product if the ventilation channels are blocked, keep the ventilation channels free of lint, hair,
  Do not scratch the interior or glass with any sharp tools;
  Do not smoke or generate fire in the pod; and others alike;
- Protect all electric hardware from damage that may cause an electrical leakage;
- Do not use any electronics exceeding 1000W in case of Do not self-tune the original wiring in the case of an electrical leakage;
  - If there is no need to move, please adjust the caster to the non-

  - Disconnect the power cord from the power outlet before starting any cleaning, maintenance, or disassembly procedures;
- Do not use the product if the ventilation is no