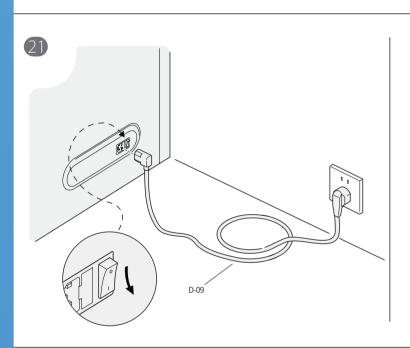

| ि Acc | essory          |      |         |
|-------|-----------------|------|---------|
| Code  | Description     | Qty. | Preview |
| D-02  | Bolt            | 34   |         |
| D-03  | Eccentric wheel | 34   |         |
| D-05  | Bolt            | 6    |         |
| D-06  | Bolt            | 6    |         |
| D-07  | Lamp            | 1    |         |
| D-08  | Lamp cover      | 1    |         |
| D-09  | Power cable     | 1    |         |
| D-10  | Door handles    | 2    |         |
| D-11  | Latch           | 2    |         |
| D-12  | Screw           | 6    |         |