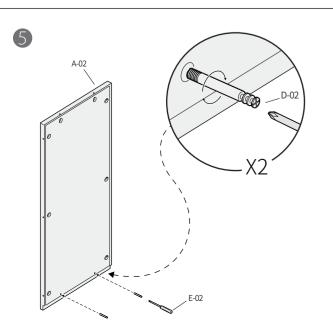

| 34   |         |
| D-05  | Bolt            | 6    |         |
| D-06  | Bolt            | 6    |         |
| D-07  | Lamp            | 1    |         |
| D-08  | Lamp cover      | 1    |         |
| D-09  | Power cable     | 1    |         |
| D-10  | Door handles    | 2    |         |
| D-11  | Latch           | 2    |         |
| D-12  | Screw           | 6    |         |

| > Too |                           |      |         |
|-------|---------------------------|------|---------|
| Code  | Description               | Qty. | Preview |
| E-01  | Perforation socket wrench | 1    |         |
| E-02  | Cross screwdrover         | 1    |         |
| E-03  | M6 hex socket wrench      | 1    |         |
| E-04  | M4 hex socket wrench      | 1    |         |

### INSTALLATION STEPS



































































32



# CAUTION

# **User Restrictions**

- burnt wire;
- Do not use the product if the ventilation channels are blocked, keep the ventilation channels free of lint, hair,
  Do not scratch the interior or glass with any sharp tools;
  Do not smoke or generate fire in the pod; and others alike;
- Protect all electric hardware from damage that may cause an electrical leakage;
- Do not use any electronics exceeding 1000W in case of Do not self-tune the original wiring in the case of an electrical leakage;
  - If there is no need to move, please adjust the caster to the non-

  - Disconnect the power cord from the power outlet before starting any cleaning, maintenance, or disassembly procedures;
- Do not use the product if the ventilation