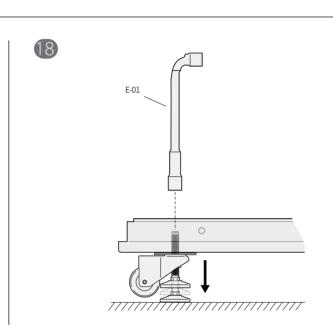

| > Too |                           |      |         |
|-------|---------------------------|------|---------|
| Code  | Description               | Qty. | Preview |
| E-01  | Perforation socket wrench | 1    |         |
| E-02  | Cross screwdrover         | 1    |         |
| E-03  | M6 hex socket wrench      | 1    |         |
| E-04  | M4 hex socket wrench      | 1    |         |