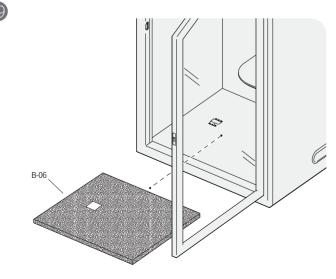

| Code | Description           | Qty. | Preview |
|------|-----------------------|------|---------|
| B-01 | Left interoir         | 1    |         |
| B-02 | Right interoir (top)  | 1    |         |
| B-03 | Right interoir (down) | 1    | _       |
| B-04 | Top interoir (left)   | 1    |         |
| B-05 | Top interoir(right)   | 1    | _       |
| B-06 | Carpet                | 1    | -       |
| B-07 | Right Wall(Mid)       | 1    |         |

### INSTALLATION STEPS

32