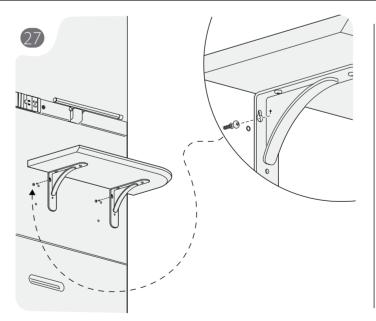

| 6    |         |
| D-06  | Bolt            | 6    |         |
| D-07  | Lamp            | 1    |         |
| D-08  | Lamp cover      | 1    |         |
| D-09  | Power cable     | 1    |         |
| D-10  | Door handles    | 2    |         |
| D-11  | Latch           | 2    |         |
| D-12  | Screw           | 6    |         |

| > Too |                           |      |         |
|-------|---------------------------|------|---------|
| Code  | Description               | Qty. | Preview |
| E-01  | Perforation socket wrench | 1    |         |
| E-02  | Cross screwdrover         | 1    |         |
| E-03  | M6 hex socket wrench      | 1    |         |
| E-04  | M4 hex socket wrench      | 1    |         |

### INSTALLATION STEPS



































































32



# CAUTION

# **User Restrictions**

- burnt wire;
- Do not use the product if the ventilation channels are blocked, keep the ventilation channels free of lint, hair,
  Do not scratch the interior or glass with any sharp tools;
  Do not smoke or generate fire in the pod; and others alike;
- Protect all electric hardware from damage that may cause an electrical leakage;
- Do not use any electronics exceeding 1000W in case of Do not self-tune the original wiring in the case of an electrical leakage;
  - If there is no need to move, please adjust the caster to the non-

  - Disconnect the power cord from the power outlet before starting any cleaning, maintenance, or disassembly procedures;
- Do not use the product if the ventilation is not functioning;
- Do not climb on top o