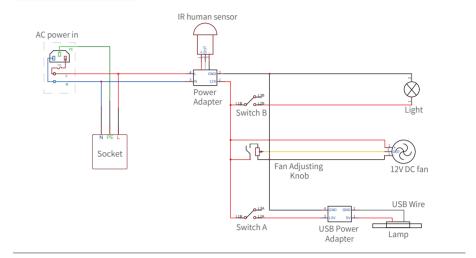

Two persons are recommended for a successful installation; 2. Please use cushioning material for stacking parts after unboxing in case of
- damaging the floor or the product; 3. Please do not scratch any parts with sharp tools;
- 4. Please make sure that all the listed tools are prepared;
- 5. Please check that the space for installation is sufficient;
- $\ensuremath{\mathsf{6.Please}}$  follow the manual step by step for the correct installation.







#### PRODUCT INTRODUCTION

- External size: W1100\*D900\*H2100mm • Internal size: W994\*D793\*H1960mm
- Projected area: 0.99m²
- Main material:
- Carbon acoustic plate, PET acoustic plate, Polyester acoustic fiber, Aluminum Stainless
- steel、ABS plastic • Furniture material:
- MLB、Polyurethane foam、Polyester fabric



### CIRCUIT DIAGRAM



### PART LIST

|                                        | ———— Main par |
|----------------------------------------|---------------|
| ♦ —                                    | Interoi       |
| 므                                      | Furniture     |
| © ———————————————————————————————————— | Accessory     |
| <i> ▶</i>                              | Too           |
| Main part                              |               |

| P -  |     |                  |      | Tool    |
|------|-----|------------------|------|---------|
| () M | ain | part             |      |         |
| Code | 9   | Description      | Qty. | Preview |
| A-0: | 1   | Bottom plate     | 1    |         |
| A-02 | 2   | Left side plate  | 1    |         |
| A-03 | 3   | Right side plate | 1    | no. [1] |
| A-04 | 4