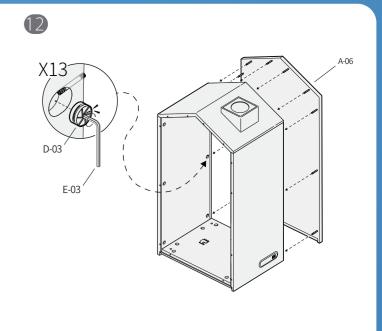

|
| D-05  | Bolt            | 6    |         |
| D-06  | Bolt            | 6    |         |
| D-07  | Lamp            | 1    |         |
| D-08  | Lamp cover      | 1    |         |
| D-09  | Power cable     | 1    |         |
| D-10  | Door handles    | 2    |         |
| D-11  | Latch           | 2    |         |
| D-12  | Screw           | 6    |         |

| > Too |                           |      |         |
|-------|---------------------------|------|---------|
| Code  | Description               | Qty. | Preview |
| E-01  | Perforation socket wrench | 1    |         |
| E-02  | Cross screwdrover         | 1    |         |
| E-03  | M6 hex socket wrench      | 1    |         |
| E-04  | M4 hex socket wrench      | 1    |         |

### INSTALLATION STEPS



































































32



# CAUTION

# **User Restrictions**

- burnt wire;
- Do not use the product if the ventilation channels are blocked, keep the ventilation channels free of lint, hair,
  Do not scratch the interior or glass with any sharp tools;
  Do not smoke or generate fire in the pod; and others alike;
- Protect all electric hardware from damage that may cause an electrical leakage;
- Do not use any electronics exceeding 1000W in case of Do not self-tune the original wiring in the case of an electrical leakage;
  - If there is no need to move, please adjust the caster to the non-

  - Disconnect the power cord from the power outlet before starting any cleaning, maintenance, or disassembly procedures;
- Do not use the product if the ventilation is not functi