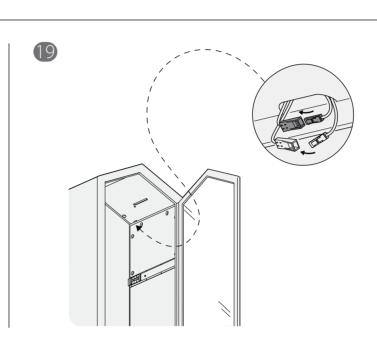

| ि Acc | essory          |      |         |
|-------|-----------------|------|---------|
| Code  | Description     | Qty. | Preview |
| D-02  | Bolt            | 34   |         |
| D-03  | Eccentric wheel | 34   |         |
| D-05  | Bolt            | 6    |         |
| D-06  | Bolt            | 6    |         |
| D-07  | Lamp            | 1    |         |
| D-08  | Lamp cover      | 1    |         |
| D-09  | Power cable     | 1    |         |
| D-10  | Door handles    | 2    |         |
| D-11  | Latch           | 2    |         |
| D-12  | Screw           | 6    |         |