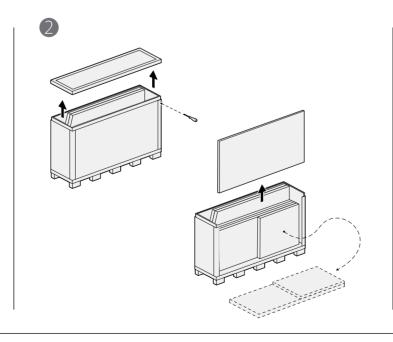

wheel | 34   |         |
| D-05  | Bolt            | 6    |         |
| D-06  | Bolt            | 6    |         |
| D-07  | Lamp            | 1    |         |
| D-08  | Lamp cover      | 1    |         |
| D-09  | Power cable     | 1    |         |
| D-10  | Door handles    | 2    |         |
| D-11  | Latch           | 2    |         |
| D-12  | Screw           | 6    |         |

| > Too |                           |      |         |
|-------|---------------------------|------|---------|
| Code  | Description               | Qty. | Preview |
| E-01  | Perforation socket wrench | 1    |         |
| E-02  | Cross screwdrover         | 1    |         |
| E-03  | M6 hex socket wrench      | 1    |         |
| E-04  | M4 hex socket wrench      | 1    |         |

### INSTALLATION STEPS



































































32



# CAUTION

# **User Restrictions**

- burnt wire;
- Do not use the product if the ventilation channels are blocked, keep the ventilation channels free of lint, hair,
  Do not scratch the interior or glass with any sharp tools;
  Do not smoke or generate fire in the pod; and others alike;
- Protect all electric hardware from damage that may cause an electrical leakage;
- Do not use any electronics exceeding 1000W in case of Do not self-tune the original wiring in the case of an electrical leakage;
  - If there is no need to move, please adjust the caster to the non-

  - Disconnect the power cord from the power outlet before starting any cleaning, maintenance, or disassembly procedures;
- Do not use the product if the venti