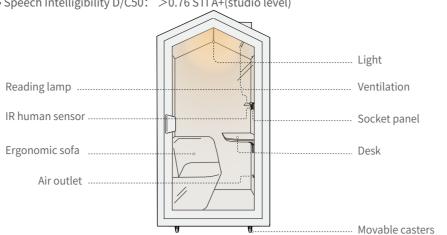

### PRODUCT INTRODUCTION

- Net weight: 198kg
- Gross weight: 246kg Ventilation: 30~60m³/h
- Rw: NIC=25dB
- Speech Intelligibility D/C50: >0.76 STI A+(studio level)

#### PRODUCT INTRODUCTION

- External size: W1100\*D900\*H2100mm • Internal size: W994\*D793\*H1960mm
- Projected area: 0.99m²
- Main material:
- Carbon acoustic plate, PET acoustic plate, Polyester acoustic fiber, Aluminum Stainless
- steel、ABS plastic • Furniture material:
- MLB、Polyurethane foam、Polyester fabric