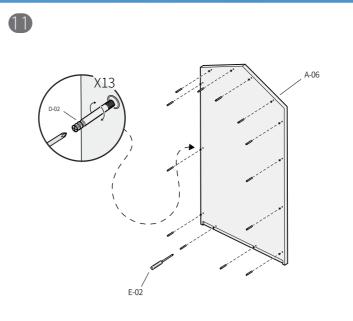

|
| D-05  | Bolt            | 6    |         |
| D-06  | Bolt            | 6    |         |
| D-07  | Lamp            | 1    |         |
| D-08  | Lamp cover      | 1    |         |
| D-09  | Power cable     | 1    |         |
| D-10  | Door handles    | 2    |         |
| D-11  | Latch           | 2    |         |
| D-12  | Screw           | 6    |         |

| > Too |                           |      |         |
|-------|---------------------------|------|---------|
| Code  | Description               | Qty. | Preview |
| E-01  | Perforation socket wrench | 1    |         |
| E-02  | Cross screwdrover         | 1    |         |
| E-03  | M6 hex socket wrench      | 1    |         |
| E-04  | M4 hex socket wrench      | 1    |         |

### INSTALLATION STEPS



































































32



# CAUTION

# **User Restrictions**

- burnt wire;
- Do not use the product if the ventilation channels are blocked, keep the ventilation channels free of lint, hair,
  Do not scratch the interior or glass with any sharp tools;
  Do not smoke or generate fire in the pod; and others alike;
- Protect all electric hardware from damage that may cause an electrical leakage;
- Do not use any electronics exceeding 1000W in case of Do not self-tune the original wiring in the case of an electrical leakage;
  - If there is no need to move, please adjust the caster to the non-

  - Disconnect the power cord from the power outlet before starting any cleaning, maintenance, or disassembly procedures;
- Do not use the product if the ventilation is not func