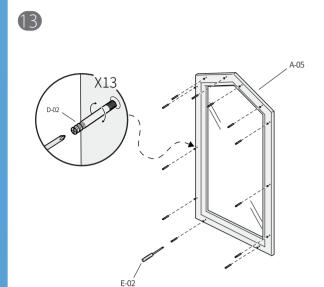

|
| D-05  | Bolt            | 6    |         |
| D-06  | Bolt            | 6    |         |
| D-07  | Lamp            | 1    |         |
| D-08  | Lamp cover      | 1    |         |
| D-09  | Power cable     | 1    |         |
| D-10  | Door handles    | 2    |         |
| D-11  | Latch           | 2    |         |
| D-12  | Screw           | 6    |         |

| > Too |                           |      |         |
|-------|---------------------------|------|---------|
| Code  | Description               | Qty. | Preview |
| E-01  | Perforation socket wrench | 1    |         |
| E-02  | Cross screwdrover         | 1    |         |
| E-03  | M6 hex socket wrench      | 1    |         |
| E-04  | M4 hex socket wrench      | 1    |         |

### INSTALLATION STEPS



































































32



# CAUTION

# **User Restrictions**

- burnt wire;
- Do not use the product if the ventilation channels are blocked, keep the ventilation channels free of lint, hair,
  Do not scratch the interior or glass with any sharp tools;
  Do not smoke or generate fire in the pod; and others alike;
- Protect all electric hardware from damage that may cause an electrical leakage;
- Do not use any electronics exceeding 1000W in case of Do not self-tune the original wiring in the case of an electrical leakage;
  - If there is no need to move, please adjust the caster to the non-

  - Disconnect the power cord from the power outlet before starting any cleaning, maintenance, or disassembly procedures;
- Do not use the product if the ventilation is not function