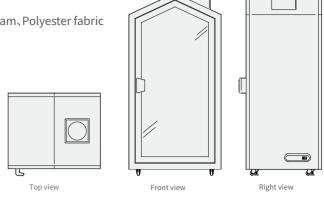

#### PRODUCT INTRODUCTION

- External size: W1100\*D900\*H2100mm • Internal size: W994\*D793\*H1960mm
- Projected area: 0.99m²
- Main material:
- Carbon acoustic plate, PET acoustic plate, Polyester acoustic fiber, Aluminum Stainless
- steel、ABS plastic • Furniture material:
- MLB、Polyurethane foam、Polyester fabric